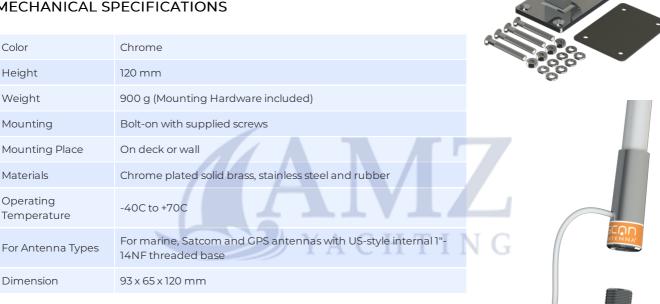

# 4-WAY MOUNT HD 1"-14NF

4-way heavy-duty chrome plated solid brass deck mount (1"-14NF)

- Heavy duty 4-Way tiltable easy lay-down chrome plated solid brass mount for deck/wall mounting of Marine, Satcom and GPS antennas with internal 1"-14NF threaded base
- Stainless steel mounting hardware included

### MECHANICAL SPECIFICATIONS