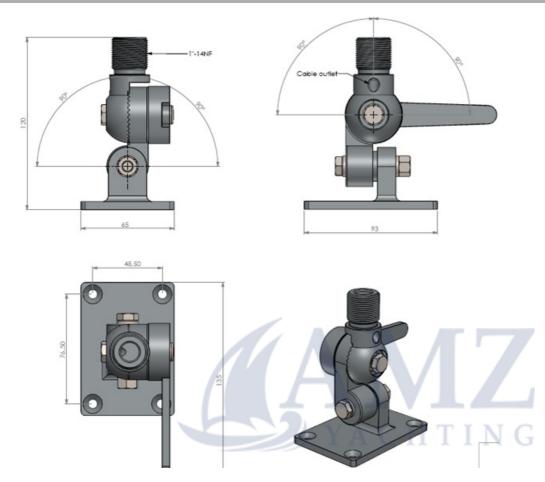

# 4-WAY MOUNT HD 1"-14NF

4-way heavy-duty chrome plated solid brass deck mount (1"-14NF)

- Heavy duty 4-Way tiltable easy lay-down chrome plated solid brass mount for deck/wall mounting of Marine, Satcom and GPS antennas with internal 1"-14NF threaded base
- Stainless steel mounting hardware included

### MECHANICAL SPECIFICATIONS